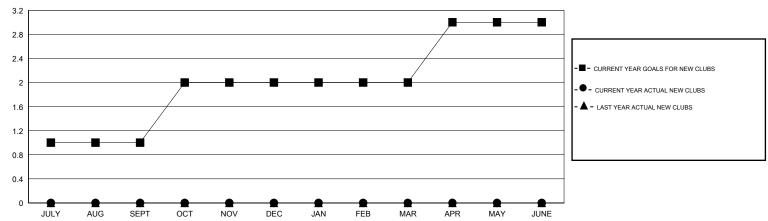

## GOALS AND ACTUAL NEW CLUBS CUMULATIVE

## LOCATION OKLAHOMA

GMT CA 1

|               |                  | Clubs             |                  |                  | Members               |                    |                                     |                    |                  |
|---------------|------------------|-------------------|------------------|------------------|-----------------------|--------------------|-------------------------------------|--------------------|------------------|
|               | RESUI            | LTS FOR 2015-2016 | i                |                  | RESULTS FOR 2015-2016 |                    |                                     |                    |                  |
| QUARTER       | NEW CLUB<br>GOAL | NEW CLUBS         | DROPPED<br>CLUBS | NET<br>GAIN/LOSS | QUARTER               | NEW MEMBER<br>GOAL | CHARTER AND<br>NEW MEMBERS<br>ADDED | DROPPED<br>MEMBERS | NET<br>GAIN/LOSS |
| JULY/AUG/SEPT | 1                | 0                 | 0                | 0                | JULY/AUG/SEPT         | 55                 | 14                                  | 14                 | 0                |
| OCT/NOV/DEC   | 1                | 0                 | 0                | 0                | OCT/NOV/DEC           | 20                 | 9                                   | 13                 | -4               |
| JAN/FEB/MAR   | 0                | 0                 | 0                | 0                | JAN/FEB/MAR           | 18                 | 14                                  | 31                 | -17              |
| APR/MAY/JUNE  | 1                | 0                 | 0                | 0                | APR/MAY/JUNE          | 32                 | 4                                   | 6                  | -2               |