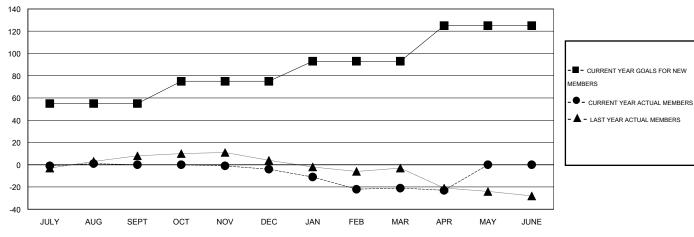

## GOALS AND ACTUAL MEMBERS CUMULATIVE

| DROPPED CLUBS: 0  DROPPED MEMBERS |        | 21 CLUBS OF 36 ADDED 1 OR MORE NEW MEMBERS | GENDER DISTRIBU<br>MALE<br>FEMALE | 1TION<br>501 (66.89%)<br>248 (33.11%) |     |
|-----------------------------------|--------|--------------------------------------------|-----------------------------------|---------------------------------------|-----|
| DECEASED CLUB CANCELLED           | 6<br>0 | CLICK HERE FOR HEALTH                      | FAMILY UNIT MEMBERS               |                                       | 115 |
| OTHER                             | 58     | ASSESSMENT DATA                            | HEAD OF HOUSEHOLD                 |                                       | 57  |
| TOTAL                             | 64     |                                            | NON-HEAD OF HOUSEHOL              | 58                                    |     |

## LOCATION OKLAHOMA

GMT CA 1

|               |                  | Clubs             |                  |                  | Members               |                    |                                     |                    |                  |
|---------------|------------------|-------------------|------------------|------------------|-----------------------|--------------------|-------------------------------------|--------------------|------------------|
|               | RESUI            | LTS FOR 2015-2016 | i                |                  | RESULTS FOR 2015-2016 |                    |                                     |                    |                  |
| QUARTER       | NEW CLUB<br>GOAL | NEW CLUBS         | DROPPED<br>CLUBS | NET<br>GAIN/LOSS | QUARTER               | NEW MEMBER<br>GOAL | CHARTER AND<br>NEW MEMBERS<br>ADDED | DROPPED<br>MEMBERS | NET<br>GAIN/LOSS |
| JULY/AUG/SEPT | 1                | 0                 | 0                | 0                | JULY/AUG/SEPT         | 55                 | 14                                  | 14                 | 0                |
| OCT/NOV/DEC   | 1                | 0                 | 0                | 0                | OCT/NOV/DEC           | 20                 | 9                                   | 13                 | -4               |
| JAN/FEB/MAR   | 0                | 0                 | 0                | 0                | JAN/FEB/MAR           | 18                 | 14                                  | 31                 | -17              |
| APR/MAY/JUNE  | 1                | 0                 | 0                | 0                | APR/MAY/JUNE          | 32                 | 4                                   | 6                  | -2               |